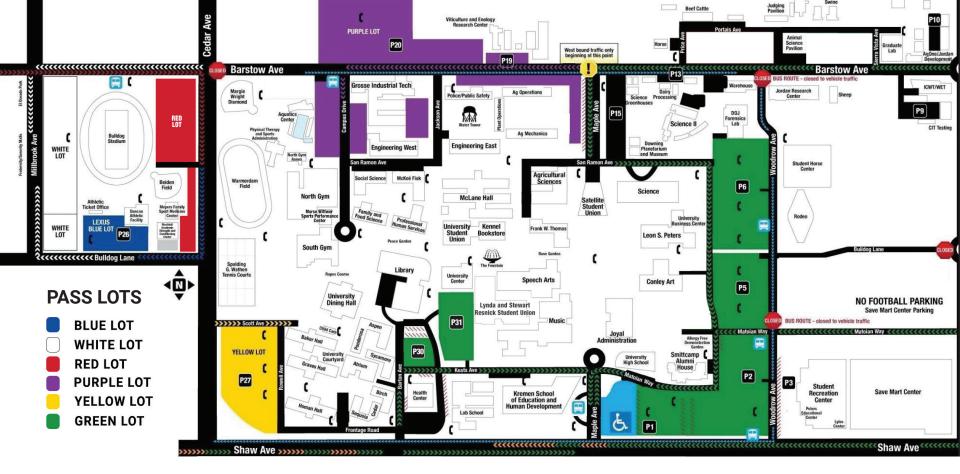

## PARKING RENEWALS

Red, White and Blue lot auto and picnic pass holders must maintain their minimum required contribution to guarantee their same parking for 2024.

## PARKING CONTRIBUTION REQUIREMENTS

For new pass consideration, these minimum Bulldog Scholarship Fund contributions must be made:

| Parking Lot           | Minimum Donation | Season Pass Cost |
|-----------------------|------------------|------------------|
| Picnic Red/White/Blue | \$10,000         | \$600            |
| Auto Red/White        | \$5,000          | \$120            |
| Auto Yellow           | \$500            | \$120            |
| Auto Purple           | \$250            | \$120            |
| Auto Green            | \$100            | \$20             |